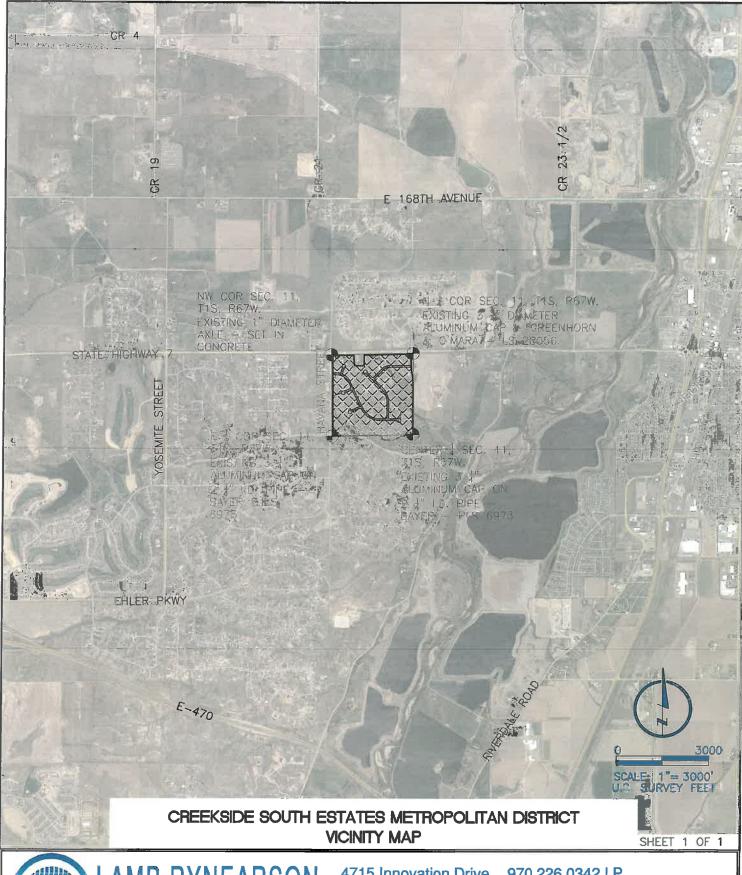

State: means the State of Colorado.

<u>TABOR</u>: means Article X Section 20 of the Colorado Constitution, as the same may be amended from time to time.

<u>Vicinity and 3-Mile Radius Maps</u>: means the maps showing the general vicinity of the District within the County and the relative location of other existing special districts located within 3 miles of the District Boundaries, as represented in **Exhibit C-1**.

#### **EXHIBIT C-1**

#### Vicinity Map and 3-Mile Radius Maps

4715 Innovation Drive 970.226.0342 | P Fort Collins, CO 80525 970.226.0879 | F www.LRA-Inc.com

DRAWN BY JAC TDS

REVIEWED BY

**PROJECT - TASK NUMBER** 0417045.02

**DATE** 05-17-2018

BOOK AND PAGE

**REVISIONS** 

PATH/FLENAME L:\Engineering\0417045.02 Creekside Special Service Plan\DRAWINGS\EXHIBITS\Vicinity Map.dwg

4715 Innovation Drive 970.226.0342 | P Fort Collins, CO 80525 970.226.0879 | F www.LRA-Inc.com