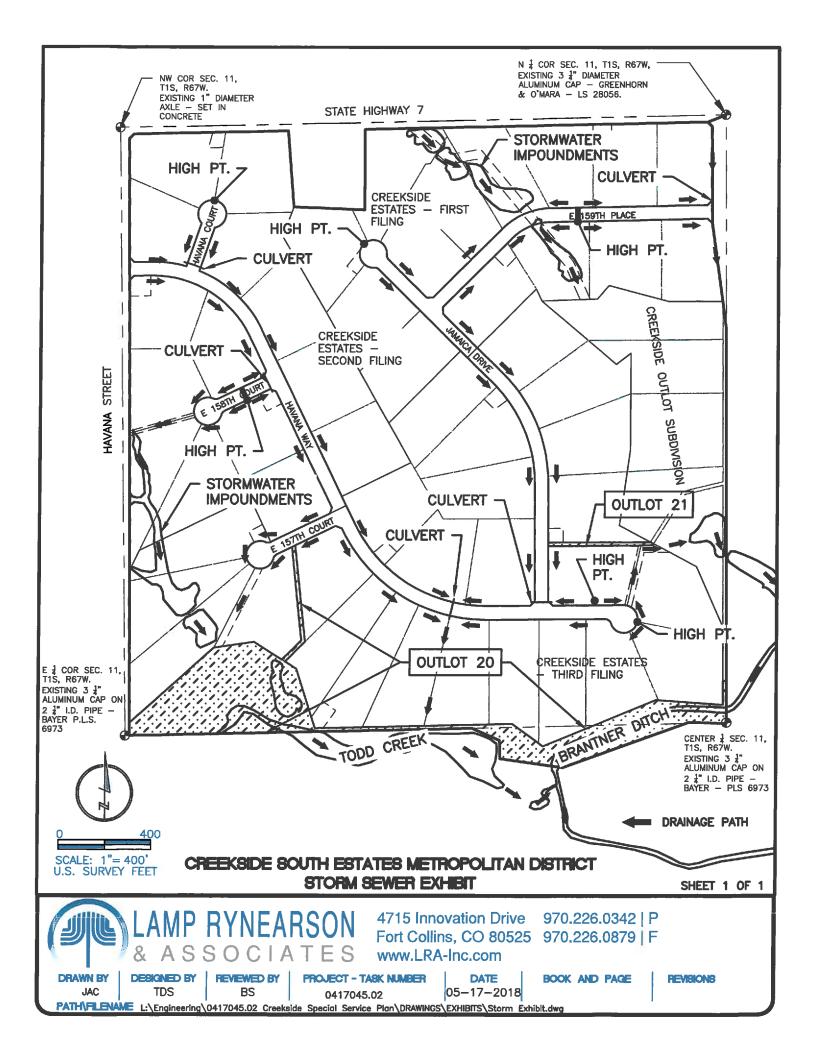

- 1. <u>Storm Drainage</u>. The District shall have the power and authority to provide for the design, acquisition, installation, construction, financing, operation, and maintenance of storm sewers, flood and surface drainage improvements including, but not limited to, culverts, dams, retaining walls, access ways inlets, detention ponds and paving, roadside swales and curb and gutter, and all necessary or proper equipment and appurtenances incident thereto, together with all necessary, incidental and appurtenant facilities, land and easements, and all necessary extensions of and improvements to said facilities or systems.
- 2. <u>Water</u>. The District shall have the power and authority to provide for the design, acquisition, installation, construction, financing, operation and maintenance of a complete potable water and non-potable irrigation and water system, including, but not limited to, water rights, water supply, transmission and distribution systems for domestic and other public or private purposes, together with all necessary and proper water rights, equipment and appurtenances incident thereto which may include, but shall not be limited to, transmission lines, distribution mains and laterals, storage facilities, land and easements, together with extensions of and improvements to said systems.
- 3. <u>Covenant Enforcement</u>. The District shall have the power and authority to provide covenant enforcement and design review services within the District.

#### **Proposed Services**

The District proposes to provide the following services:

- Ongoing Water Services –The District proposes to provide water services with respect to the operation and maintenance of its potable and non-potable water distribution and transmission system within the District Boundaries.
- Ongoing Storm Drainage Services The District proposes to provide storm drainage services with respect to the operation and maintenance of storm sewers, flood and surface drainage improvements including but not limited to, culverts, dams, retaining walls, access ways inlets, detention ponds and paving, roadside swales and curb and gutter within the District Boundaries. The District does not propose to provide storm drainage services with respect to any storm drainage improvements that are conveyed to the County or any other Alternative Service Provider.
- Covenant Enforcement Services –The District proposes to provide covenant enforcement and design review services within the District Boundaries in conformance with applicable State law.
- **Finance and Construction of Public Improvements** The District proposes to provide for the financing and construction of all or a part of the Public Improvements described in **Exhibit D**.