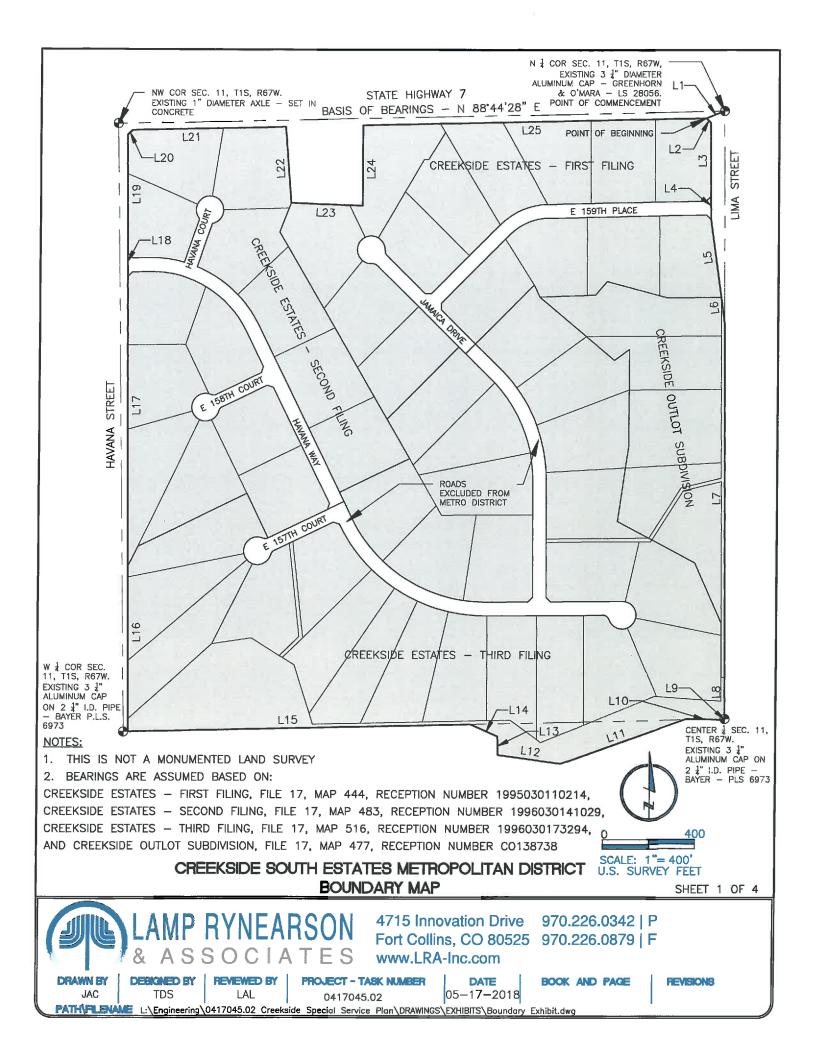

#### III. BOUNDARIES

The area within the District Boundaries includes approximately 143.112 acres. A legal description of the District Boundaries is attached hereto as **Exhibit A**. A map of the District Boundaries is attached hereto as **Exhibit B**. Vicinity and 3-Mile Radius Maps are attached hereto as **Exhibit C-1**.

#### CREEKSIDE SOUTH ESTATES METROPOLITAN DISTRICT

BEING A PARCEL OF LAND LOCATED IN THE WEST HALF OF SECTION 11, TOWNSHIP 1 SOUTH, RANGE 67 WEST OF THE 6TH P.M., COUNTY OF ADAMS, STATE OF COLORADO, BEING MORE PARTICULARLY DESCRIBED AS FOLLOWS:

COMMENCING AT THE NORTH QUARTER CORNER OF SAID SECTION 11, A 3 1/2" ALUMINUM CAP, LS 28056, AND THENCE SOUTH 68°17'57" WEST FOR 85.89 FEET TO THE POINT OF BEGINNING;

THENCE SOUTH 45°48'13" EAST ON THE NORTHEAST LINE OF LOT 10, BLOCK 1 OF CREEKSIDE ESTATES - FIRST FILING, FILE 17, MAP 444, RECEPTION #1995030110214, FOR 28.06 FEET;

THENCE SOUTH 00°20'53" EAST ON THE EAST LINE OF SAID LOT 10, BLOCK 1 FOR 320.00 FEET;

THENCE CONTINUING SOUTH 00°20'53" EAST FOR 100.00 FEET TO THE EAST LINE OF LOT 1, BLOCK 2 OF CREEKSIDE ESTATES - FIRST FILING;

THENCE SOUTH 07°52'42" EAST ON THE EAST LINE OF SAID LOT 1, BLOCK 2 FOR 341.99 FEET;

THENCE CONTINUING SOUTH 07°52'42" EAST FOR 115.83 FEET, ON THE NORTHERLY LINE OF LOTS 5 AND 6 OF CREEKSIDE OUTLOT SUBDIVISION FILE 17, MAP 477, RECEPTION #CO138738, TO THE EAST LINE OF THE NORTHWEST QUARTER OF SAID SECTION 11;

THENCE SOUTH 00°20'53" EAST ON SAID EAST LINE FOR 1532.96 FEET TO THE NORTHEAST CORNER OF OUTLOT 20, CREEKSIDE ESTATES - THIRD FILING;

THENCE THE FOLLOWING EIGHT COURSES ON THE PERIMETER OF OUTLOT 20, CREEKSIDE ESTATES - THIRD FILING:

- 1. THENCE CONTINUING SOUTH 00°20'53" EAST ON THE EAST LINE OF THE NORTHWEST QUARTER OF SAID SECTION 11 FOR 180.00 FEET TO THE CENTER OF SAID SECTION 11;
- 2. THENCE SOUTH 00°21'09" EAST ON THE EAST LINE OF THE SOUTHWEST QUARTER OF SAID SECTION 11, FOR 4.08 FEET;
- NORTH 88°17'09" WEST FOR 163.80 FEET:
- 4. SOUTH 70°15'21" WEST FOR 580.99 FEET:
- 5. NORTH 82°00'00" WEST FOR 275.00 FEET;
- 6. NORTH 02°00'00" WEST FOR 80.00 FEET:
- 7. NORTH 65°45'00" WEST FOR 127.54 FEET, TO THE SOUTH LINE OF THE NORTHWEST QUARTER OF SAID SECTION 11:
- 8. SOUTH 88°42'31" WEST ON SAID SOUTH LINE FOR 1485.02 FEET TO THE SOUTHWEST CORNER OF SAID OUTLOT 20;

THENCE NORTH 00°26'16" WEST ON THE WEST LINE OF SAID OUTLOT 20, AND THE WEST LINE OF LOTS 17, 18, AND 19, BLOCK 1 OF CREEKSIDE ESTATES - THIRD FILING, FOR 714.89 FEET;

THENCE CONTINUING NORTH 00°26'16" WEST ON THE WEST LINE OF LOTS 1, 3, AND 4, BLOCK 2 OF CREEKSIDE ESTATES - SECOND FILING, FILE 17, MAP 483, RECEPTION #1996030141029, FOR 1258.68 FEET;

THENCE CONTINUING NORTH 00°26'16" WEST FOR 100.00 FEET TO THE SOUTHWEST CORNER OF LOT 1, BLOCK 1 OF CREEKSIDE ESTATES - SECOND FILING;

THENCE CONTINUING NORTH 00°26'16" WEST ON THE WEST LINE OF SAID LOT 1 AND LOT 2, BLOCK 1 OF CREEKSIDE ESTATES - SECOND FILING, FOR 515.57 FEET;

THENCE NORTH 44°09'06" EAST ON THE NORTHWEST LINE OF SAID LOT 2, BLOCK 1 FOR 28.49 FEET;

THENCE NORTH 88°44'28" EAST ON THE NORTH LINE OF SAID LOT 2 AND LOT 3, BLOCK 1 OF CREEKSIDE ESTATES - SECOND FILING, FOR 665.55 FEET;

THENCE SOUTH 04°27'55" EAST ON THE EAST LINE OF SAID LOT 3, BLOCK 1 FOR 331.21 FEET;

THENCE SOUTH 87°45'58" EAST ON THE NORTH LINE OF LOTS 3 AND 4, BLOCK 1 OF CREEKSIDE ESTATES - FIRST FILING, FOR 307.85 FEET;

THENCE NORTH 00°00'00" EAST ON THE WEST LINE OF SAID LOT 4, BLOCK 1 FOR 349.53 FEET;

THENCE NORTH 88°44'28" EAST ON THE NORTH LINE OF SAID LOT 4, BLOCK 1 AND THE NORTH LINE OF LOTS 7, 8, 9, AND 10, BLOCK 1 OF CREEKSIDE ESTATES - FIRST FILING, FOR 1492.26 FEET, TO THE POINT OF BEGINNING.

EXCEPT THE FOLLOWING ROADS LYING WITHIN THE ABOVE DESCRIBED PERIMETER:

- 1. E 159TH PLACE
- 2. JAMAICA DRIVE
- 3. HAVANA WAY
- 4. E 157TH COURT
- 5. E 158TH COURT
- 6. HAVANA COURT

SAID PARCEL CONTAINS 143.112 ACRES, MORE OR LESS

#### BASIS OF BEARING

THE NORTH LINE OF THE NORTHWEST QUARTER OF SECTION 11, TOWNSHIP 1 SOUTH, RANGE 67 WEST OF THE 6TH P.M., ADAMS COUNTY, COLORADO, IS ASSUMED TO BEAR NORTH 88°44'28" EAST. MONUMENTED AT THE NORTHWEST CORNER BY AN EXISTING AXLE IN CONCRETE, AND AT THE NORTH QUARTER CORNER BY A 3 ½" ALUMINUM CAP, LS 28056, AS SHOWN ON THE PLAT OF CREEKSIDE ESTATES - FIRST FILING, FILE 17, MAP 44, RECORD #1995030110214.

#### **EXHIBIT B**

**District Boundary Map** 

|   | Line Table |         |               |  |  |  |  |  |
|---|------------|---------|---------------|--|--|--|--|--|
|   | Line #     | Length  | Direction     |  |  |  |  |  |
|   | L1         | 85.89   | S68° 17' 57"W |  |  |  |  |  |
|   | L2         | 28.06   | S45° 48' 13"E |  |  |  |  |  |
|   | L3         | 320.00  | S00° 20' 53"E |  |  |  |  |  |
|   | L4         | 100.00  | S00° 20' 53"E |  |  |  |  |  |
|   | L5 341.99  |         | S07° 52' 42"E |  |  |  |  |  |
|   | L6 115.83  |         | S07' 52' 42"E |  |  |  |  |  |
|   | L7         | 1532.96 | S00° 20′ 53″E |  |  |  |  |  |
|   | L8         | 180.00  | S00' 20' 53"E |  |  |  |  |  |
|   | L9         | 4.08    | S00° 21' 09"E |  |  |  |  |  |
| L | L10        | 163.80  | N88' 17' 09"W |  |  |  |  |  |
|   | L11        | 580.99  | S70° 15' 21"W |  |  |  |  |  |
| L | L12        | 275.00  | N82' 00' 00"W |  |  |  |  |  |
| L | L13        | 80.00   | N02' 00' 00"W |  |  |  |  |  |
| L | L14        | 127.54  | N65' 45' 00"W |  |  |  |  |  |
|   | L15        | 1485.02 | S88' 42' 31"W |  |  |  |  |  |
| L | L16        | 714.89  | N00° 26' 16"W |  |  |  |  |  |
|   | L17        | 1258.68 | N00° 26′ 16"W |  |  |  |  |  |
|   | L18        | 100.00  | N00° 26' 16"W |  |  |  |  |  |
|   | L19        | 515.57  | N00° 26' 20"W |  |  |  |  |  |
|   | L20        | 28.49   | N44° 09' 06"E |  |  |  |  |  |
|   | L21        | 665.55  | N88' 44' 28"E |  |  |  |  |  |
|   | L22        | 331.21  | S04° 27′ 55″E |  |  |  |  |  |
|   | L23        | 307.85  | S87' 45' 58"E |  |  |  |  |  |
|   | L24        | 349.53  | N00' 00' 00"E |  |  |  |  |  |
|   | L25        | 1492.26 | N88° 44' 28"E |  |  |  |  |  |

## CREEKSIDE SOUTH ESTATES METROPOLITAN DISTRICT BOUNDARY MAP

SHEET 2 OF 4

4715 Innovation Drive 970.226.0342 | P Fort Collins, CO 80525 970.226.0879 | F www.LRA-Inc.com

DRAWN BY JAC TDS

LAL

PROJECT - TASK NUMBER 0417045.02