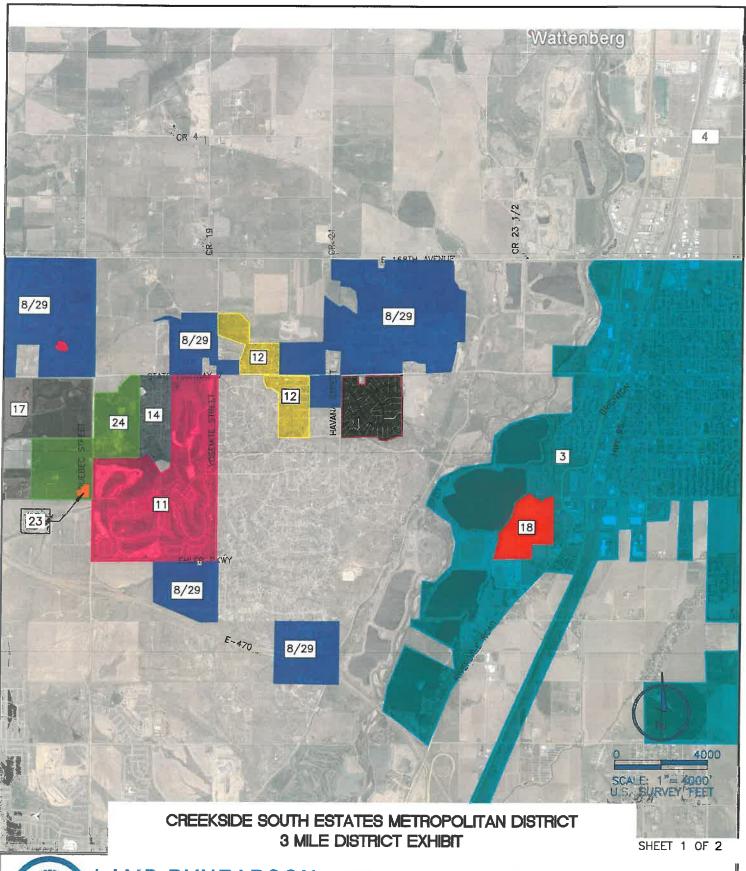

State: means the State of Colorado.

<u>TABOR</u>: means Article X Section 20 of the Colorado Constitution, as the same may be amended from time to time.

<u>Vicinity and 3-Mile Radius Maps</u>: means the maps showing the general vicinity of the District within the County and the relative location of other existing special districts located within 3 miles of the District Boundaries, as represented in **Exhibit C-1**.

DRAWN BY JAC DESIGNED BY TDS

REVIEWED BY

**PROJECT - TASK NUMBER** 0417045.02

**DATE** 05-17-2018

BOOK AND PAGE

REVISIONS

PATH/FLEXAME L:\Engineering\0417045.02 Creekside Special Service Plan\DRAWINGS\EXHIBITS\3 mile district map.dwg

#### CREEKSIDE SOUTH ESTATES METROPOLITAN DISTRICT

| 1. ADAMS COL               | JNTY                           | -               | (NON  | PLOTTABLE)   |
|----------------------------|--------------------------------|-----------------|-------|--------------|
| 2. ADAMS EAS               | T METROPOLITAN DISTRICT        | _               | (OFF  | MAP)         |
| <ol><li>BRIGHTON</li></ol> |                                |                 |       |              |
| 4. BRIGHTON U              | JRBAN RENEWAL AUTHORITY        | =               | (NON  | PLOTTABLE)   |
| 5. CENTRAL CO              | DLO GROUND WATER SUBD          | _               | (NON  | PLOTTABLE)   |
| 6. CENTRAL CO              | DLO WATER CONSERV              | _               | (NON  | PLOTTABLE)   |
| 7. CENTRAL CO              | DLO WELL AUGMENTATION          | <u> </u>        | (NON  | PLOTTABLE)   |
| 8. EAGLE SHAL              | DOW METRO DIST NO 1            |                 |       |              |
| 9. FIRE DISTRI             | CT 6 GREATER BRIGHTON          | =               | (NON  | PLOTTABLE)   |
| 10. FIRE DISTRI            | CT 6 IGA                       | -               | (NON  | PLOTTABLE)   |
| 11. HERITAGE TO            | ODD CREEK METRO DISTRICT       |                 |       |              |
| 12. HI-LAND AC             | RES WATER & SAN                |                 |       |              |
| 13. HI-LAND AC             | RES WATER&SAN BOND             | -               | (NON  | PLOTTABLE)   |
| 14. LAKEVIEW E             |                                |                 |       |              |
|                            | LY METRO DISTRICT              | _               | (NON  | PLOTTABLE)   |
|                            | RO FIRE BOND(FKA FD1B)         | _               | (NON  | PLOTTABLE)   |
|                            | RO FIRE RESCUE FKA FIRE DIST.1 |                 |       |              |
|                            | R RANCH SOUTH METRO            |                 |       |              |
|                            | LIBRARY DISTRICT               |                 | •     | PLOTTABLE)   |
|                            | PEAKS II METRO DISTRICT        | _               | •     | PLOTTABLE)   |
| 21. RTD                    |                                | _               | •     | PLOTTABLE)   |
|                            | ict 27—Brighton                | ( <del></del> ( | (NON  | PLOTTABLE)   |
|                            | TE COORDINATING METRO          |                 |       |              |
| 24. TALON POIN             |                                |                 |       |              |
|                            | METRO DIST NO 2                | _               | •     | PLOTTABLE)   |
| 26. THORNTON               |                                | S S             | •     | PLOTTABLE)   |
| 27. TIMBERLEAF             |                                | _               | •     | PLOTTABLE)   |
| 28. TODD CREEK             |                                | -               | (NON  | PLOTTABLE)   |
|                            | VILLAGE METRO                  |                 |       |              |
|                            | VILLAGE PARK & REC DISTRICT    |                 | /NON: | DI 0774DI E\ |
|                            | NAGE & FLOOD CONTROL           | _               | -     | PLOTTABLE)   |
| JZ. UKBAN DRAI             | NAGE SOUTH PLATTE              | -               | (NON  | PLOTTABLE)   |

### CREEKSIDE SOUTH ESTATES METROPOLITAN DISTRICT 3 MILE DISTRICT EXHIBIT

SHEET 2 OF 2

4715 Innovation Drive 970.226.0342 | P Fort Collins, CO 80525 970.226.0879 | F www.LRA-Inc.com

DRAWN BY DESIGNED BY TDS

REVIEWED BY

**PROJECT - TASK NUMBER** 0417045.02

**DATE** 05-17-2018

BOOK AND PAGE

**REVISIONS** 

PATH/FLENAME L:\Engineering\0417045.02 Creekside Special Service Plan\DRAWINGS\EXHIBITS\3 mile district map.dwg