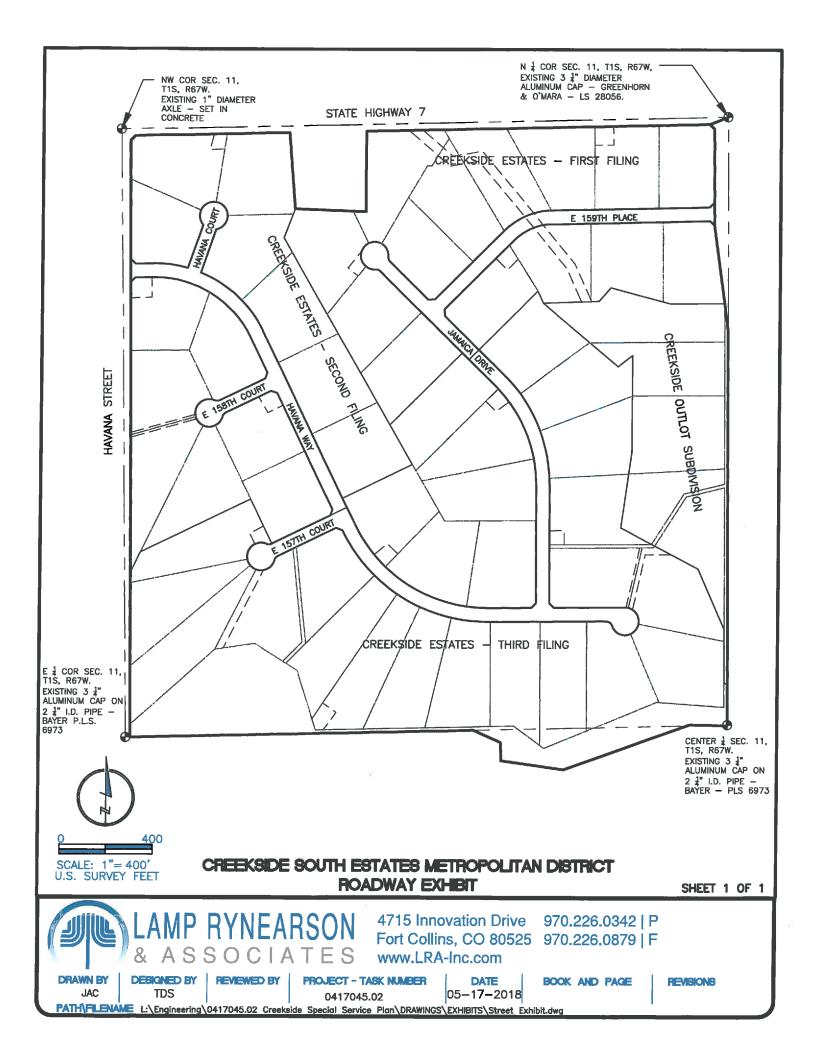

#### III. BOUNDARIES

The area within the District Boundaries includes approximately 143.112 acres. A legal description of the District Boundaries is attached hereto as **Exhibit A**. A map of the District Boundaries is attached hereto as **Exhibit B**. Vicinity and 3-Mile Radius Maps are attached hereto as **Exhibit C-1**.

#### IV. PROPOSED LAND USE/POPULATION PROJECTION/ASSESSED VALUATION

The property located within the District Boundaries is fully built-out at this time and consists of fifty-three (53) single-family residences and encompasses 143.112 acres. The current assessed valuation of the District Boundaries is \$1,746,350 as of January 1, 2017. The population contained within the District Boundaries is currently estimated to be approximately one hundred and fifty-six (156) persons, based on an average of 2.93 persons per residential unit. Listings of the property owners located within the District Boundaries and those property owners located directly adjacent to the District Boundaries, as provided by the Adams County Assessor on May 22, 2018, are attached hereto as **Exhibit G**.

EXCEPT THE FOLLOWING ROADS LYING WITHIN THE ABOVE DESCRIBED PERIMETER:

- 1. E 159TH PLACE
- 2. JAMAICA DRIVE
- 3. HAVANA WAY
- 4. E 157TH COURT
- 5. E 158TH COURT
- 6. HAVANA COURT

SAID PARCEL CONTAINS 143.112 ACRES, MORE OR LESS